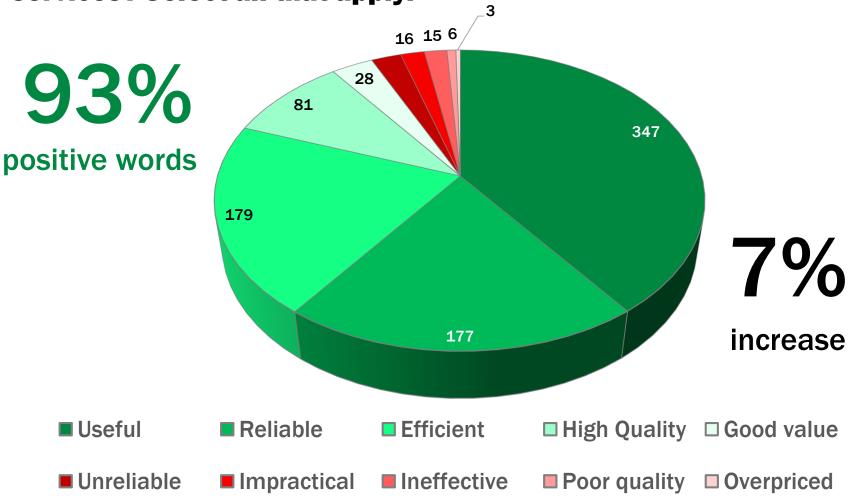

# FORWARDSUBSCRIBE

7% INCREASE In the number of users who are Very Satisfied/ **Satisfied with** Forwarding/ **Subscription** 

**2017 Description of Services** 

Which of the following words would you use to describe RHIO services? Select all that apply.