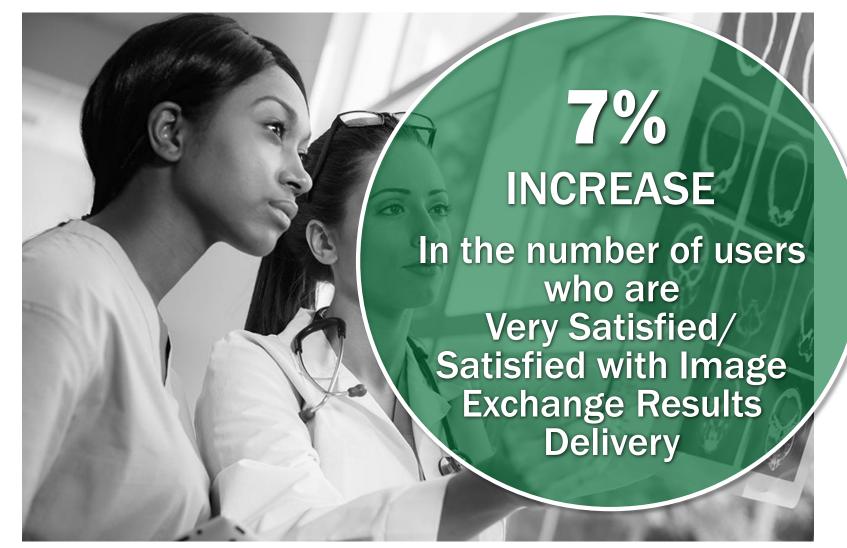

than six months                | 8.69% 47               |
| Six months to a year                | 8.87% 48               |
| 1 - 2 years                         | 19.41% 105             |
| 3 or more years                     | 63.03% 341             |
| total<br>17%<br>Less than a<br>year | 541<br>83%<br>1+ years |



## *C* **EXPLORE**

## 82%

**USERS** 

Very Satisfied, Satisfied with RHIO Explore INCREASE In the number of users who are Very Satisfied/ Satisfied with RHIO Explore

9%





In the number of users who are Very Satisfied/ Satisfied with Image Exchange

14%

**INCREASE** 



#### **Transfer to PACS**





# MYRESULTS DELIVERED

### INCREASE In the number of users who are Very Satisfied/ Satisfied with MyResults Delivered

9%



#### Image Exchange Results Delivery (IERD)





**<u>→</u>** DIRECT

#### **2017 Service Satisfaction Levels**

#### INCREASE In the number of users who are Very Satisfied/ Satisfied with DIRECT

6%



### **ALERTS**

## 4% INCREASE In the number of users who are Very Satisfied/ Satisfied with Alerts/MyAlerts



# FORWARDSUBSCRIBE

7% INCREASE In the number of users who are Very Satisfied/ **Satisfied with** Forwarding/ **Subscription** 

**2017 Description of Services** 

Which of the following words would you use to describe RHIO services? Select all that apply.





#### **2017 Customer Service**

On a scale of 1-10, respondents gave us a 😕 on recommending **Rochester RHIO** to another person

**2017 Customer Service Rating** 

## On a scale of 0-10, where 0 is the lowest rating, how would you rate the following about the RHIO?