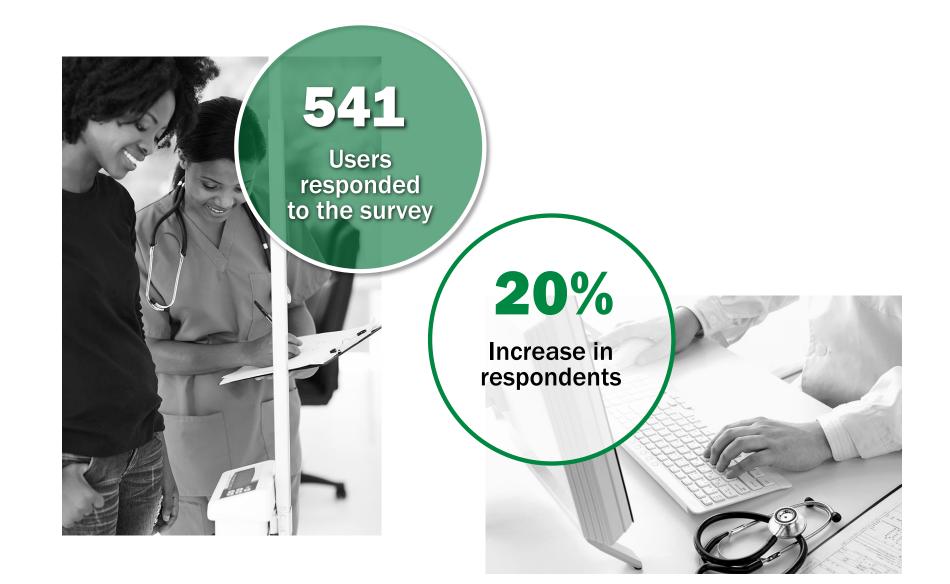

## **2017 Participant Survey Results**

**Published: February 2018** 



- Increased number of data sources by: 42%
  - Dec 2017: 502

- Dec 2016: 353
- Increased # of monthly Alerts to: 114K
  - 472% growth (Dec. 2016: 19,900)
- Increased # of monthly Explore Logins to an yearly average of: 36K
  - Approx. 20% growth (Dec. 2016: 29,900)
- Annual Number of Site Visits: 1,014
  - 187% more visits (2016: 394)
- Improved MyResults Delivered support turnaround time: 3 percent.



#### **Demographics**





#### **Demographics: What is your job role?**







### Answered: 541 Skipped: 0

| ANSWER CHOICES           | RESPONSES                     |
|--------------------------|-------------------------------|
| Less than six months     | 18.11% 98                     |
| Six months to a year     | 14.42% 78                     |
| 1 - 2 years              | 26.62% 144                    |
| 3 or more years          | 40.85% 221                    |
| TOTAL 32%<br>Less than a | 541<br><b>68%</b><br>1+ years |
| year                     |                               |



How long has your organization been a customer of Rochester RHIO?

## Answered: 541 Skipped: 0

| ANSWER CHOICES                      | RESPONSES              |
|-------------------------------------|----------------------