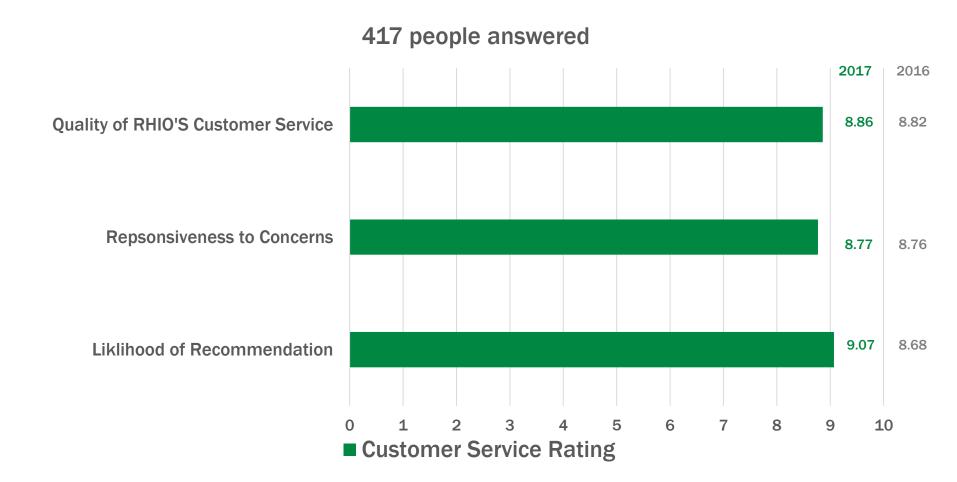

## On a scale of 0-10, where 0 is the lowest rating, how would you rate the following about the RHIO?